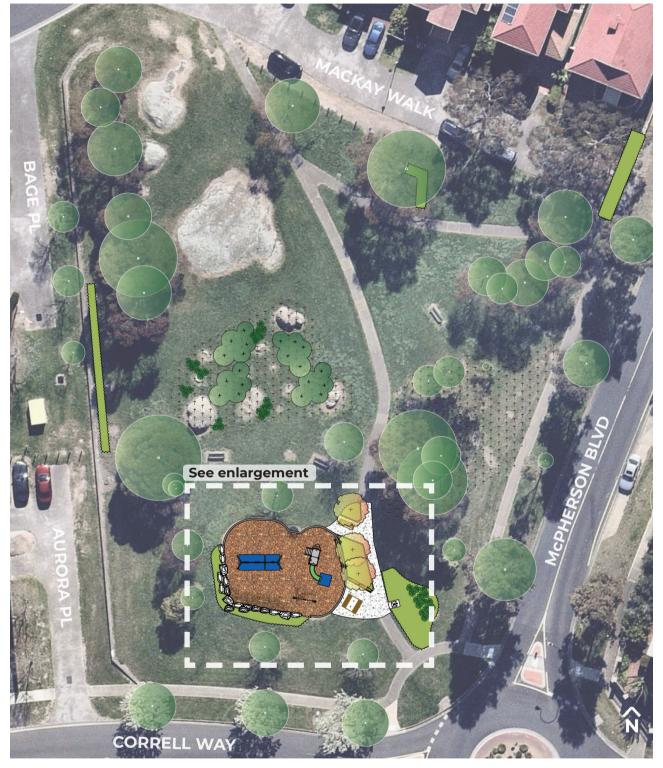

# McKeown Outlook Reserve, Roxburgh Park Proposed Landscape and Playspace Improvements

In 2021 Council invited feedback from the community on improvements to McKeown Outlook Reserve, Roxburgh Park. Thank you to everyone who shared their ideas.

The following improvements are proposed with consideration to community feedback:

- New play equipment including a junior combination unit, swing set, see-saw and play panels
- Improved paths and connections
- New picnic setting and seating near the playspace
- Improved landscaping

It is anticipated works will be undertaken mid 2023.

To provide comments or for more information please contact the Open Space & Recreation Planning team:

9205 2200

participate.hume.vic.gov.au

#### Legend

New landscape rock

New garden beds

Reclaimed logs

New playspace softfall mulch

Existing tree

New tree

New rubber tiles

New tree grove

New landscape mulch

New bin and stand