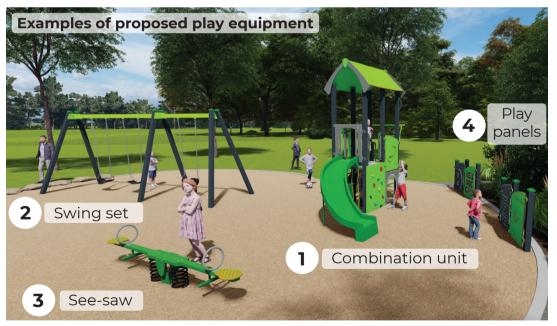

The following improvements are proposed with consideration to community feedback:

- New play equipment including a junior combination unit, swing set, see-saw and play panels
- Improved paths and connections
- New picnic setting and seating near the playspace
- Improved landscaping