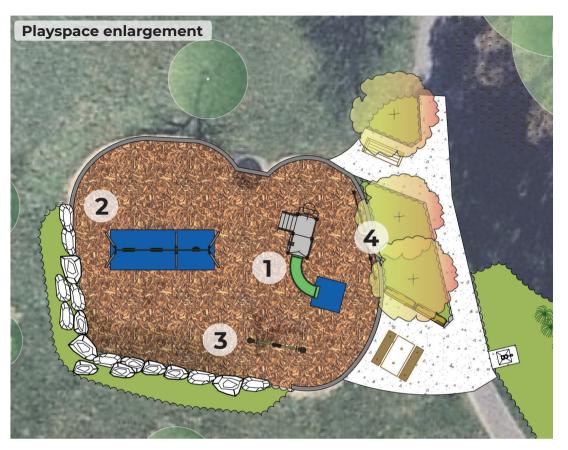

The following improvements are proposed with consideration to community feedback:

- New play equipment including a junior combination unit, swing set, see-saw and play panels
- Improved paths and connections
- New picnic setting and seating near the playspace
- Improved landscaping