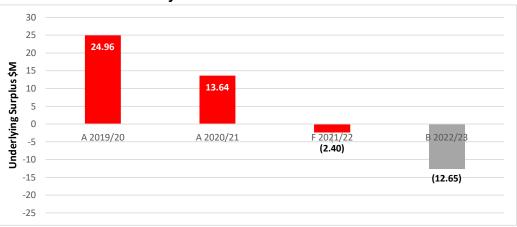

It is projected that Council's operating result will be \$103.18 million and the underlying result will be a deficit of \$12.65 million in 2022/23. Excluding the timing of of the VGC's advance payment of the 2022/23 allocation in 2021/22 of \$12.8 million the underlying result for 2022/23 would be a surplus of \$0.15 million.