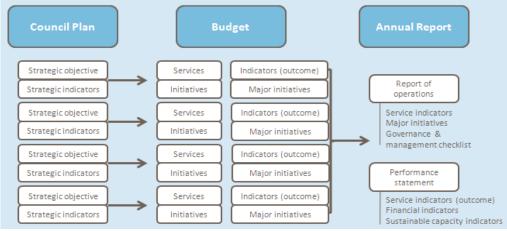

### 2. Services and service performance indicators

This section provides a description of the services and initiatives to be funded in the Budget for the 2022/23 year and how these will contribute to achieving the strategic objectives outlined in the Council Plan. It also describes several initiatives and service performance outcome indicators for key areas of Council's operations. Council is required by legislation to identify major initiatives, initiatives and service performance outcome indicators in the Budget and report against them in their Annual Report to support transparency and accountability. The relationship between these accountability requirements in the Council Plan, the Budget and the Annual Report is shown below.

Source: Department of Jobs, Precincts and Regions