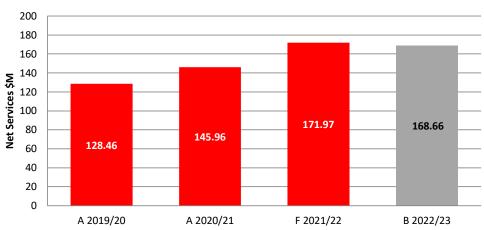

#### Services for a thriving community

We will provide \$168.66 million to meet the growing demand for a variety of day-to-day services. Over the next 12 months we will:

- Collect more than 86,000 tonnes of kerbside waste, recycling and organics;
- Provide 19,000 hard waste collections;
- Undertake more than 42,171 kilometres of street sweeping;
- Remove more than 5,000 square metres of graffiti;
- Provide 76,800 hours of domestic assistance, personal care and respite care for aged residents;
- Deliver more than 40,400 meals for people in need;
- Host more than 1.2 million visits to our leisure centres;
- · Loan more than a million library items to thousands of Hume Libraries members;
- Deliver more than 25,000 immunisations;
- · Coordinate 35,000 maternal and child health consultations;
- Register more than 24,000 dogs and cats; and
- Deliver more than 1,600 food safety assessments.

#### 3. Services

The net cost of services delivered to the community for the 2022/23 year is expected to be \$168.66 million which is a decrease of \$3.31 million over the 2021/22 forecast. Despite the reduction in costs which has been driven through efficiency gains, the Hume community will continue to receive the same levels of service.

For the 2022/23 year, service levels have been maintained and a number of new activities and initiatives proposed to cater for our growing community. (The forecast net cost for the 2021/22 year is \$171.97 million).