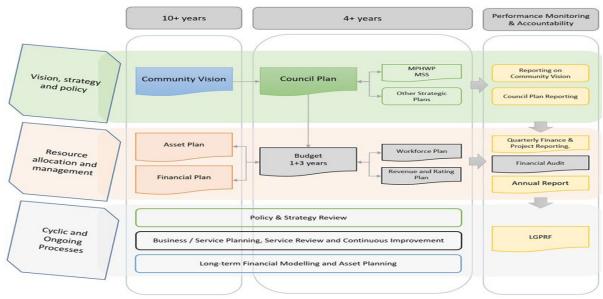

### 1. Link to the Integrated Planning and Reporting Framework

This section describes how the Budget links to the achievement of the Community Vision and Council Plan within our Strategic Planning Framework. This framework guides the Council in identifying community needs and aspirations over the long term (Community Vision and Financial Plan), medium term (Council Plan, Workforce Plan, and Revenue and Rating Plan) and short term (Budget) and then holding itself accountable (Annual Report).

#### 1.1 Legislative Planning and accountability framework

The Budget is a rolling four-year plan that outlines the financial and non-financial resources that Council requires to achieve the strategic objectives described in the Council Plan. The diagram below depicts the integrated planning and reporting framework that applies to local government in Victoria. At each stage of the integrated planning and reporting framework there are opportunities for community and stakeholder input. This is important to ensure transparency and accountability to both residents and ratepayers.

Source: Department of Jobs, Precincts and Regions

The timing of each component of the planning framework is critical to the successful achievement of the planned outcomes.