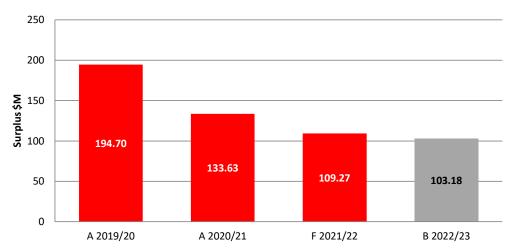

The 2022/23 Budget includes total income of \$457.43 million and operating expenditure of \$354.25 million, generating a surplus of \$103.18 million.

Council has had a strong focus on maintaining expenditure levels where possible, and on achieving efficiency gains. For the 2022/23 year, our services levels have been maintained and a number of new initiatives have been proposed to cater for our growing community.

#### 2. Comprehensive result

The expected surplus for the 2022/23 year is \$103.18 million which is a decrease of \$6.09 million over the forecast result for 2021/22 predominately due to the advanced payment of the Victorian Grants Commission (VGC) allocation for 2022/23 in the current 2021/22 financial year of \$12.8m. Offsetting this is an increase in user fees as operations return to normal following the impacts of COVID and our leisure centres and facilities re-open. The 2020/21 forecast also includes Council's additional \$3.04 million stimulus package which was provided in response to the ongoing impacts of COVID. (The forecast result for the 2021/22 year is a surplus of \$109.27 million).