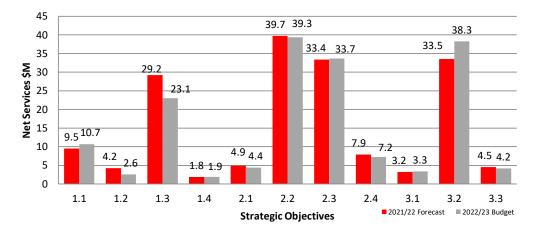

#### 8. Strategic objectives

- 1.1 Create learning opportunities for everyone 1.2 Provide opportunities, & support business growth
- 1.3 Promote a healthy, inclusive & respectful community
- 1.4 Strengthen community connections through local events
- 1.4 Strengthen community connections through local evel
- 2.1 Facilitate approapriate urban development
- 2.2 Demonstrate environmentally sustainable leadership
- 2.3 Design & maintain our City with accessible spaces
- 2.4 Connect our City through efficient & effective walking & cycling
- 3.1 Empower & engage our community through advocacy
- 3.2 Deliver responsible & transparent governance
- 3.3 Advance organisationsal high-performance

The Annual Budget includes a range of services and initiatives to be funded that will contribute to achieving the strategic objectives specified in the Council Plan. The above graph shows the level of funding allocated in the Budget to achieve the strategic objectives as set out in the Council Plan for the 2022/23 year.