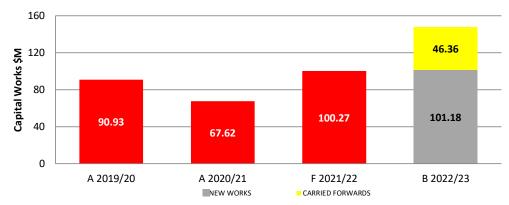

#### 5. Capital works

The capital works program for the 2022/23 year is expected to be \$147.54 million of which \$46.36 million relates to projects which will be carried forward from the 2021/22 year. The carried forward component is fully funded from the 2021/22 Budget. Of the \$147.54 million in capital funding required, \$131.46 million will come from Council cash and reserves, \$16.05 million from external capital grants and \$0.03 from capital cash contributions (Capital works expenditure is projected to be \$100.27 million for the 2021/22 year).