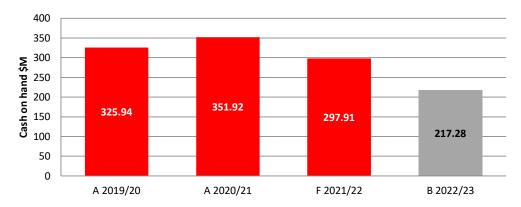

#### 4. Cash and investments

Cash and investments are expected to decrease by \$80.62 million to \$217.28 million as at 30 June 2023. The decrease in cash and investments is in line with Council's projections and the expected spend of the 2021/22 capital works carried forward into 2022/23. (Cash and investments are forecast to be \$297.91 million as at 30 June 2022).