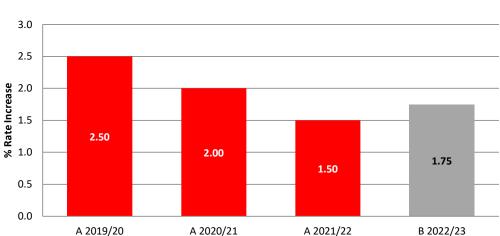

1. Rates

Council's rate increase for 2022/23 is in accordance with the Victorian Government's Fair Go Rates System (FGRS). (see section 4.1.1 for further information on the application of the FGRS).

Rates and charges collected are expected to be \$219.65 million and include rates in lieu from Commonwealth properties of \$14.67 million and \$4.25 million generated from supplementary rates. The level of total rates also reflects an expected growth rate of approximately 2.7% per annum.

This rate increase will go towards maintaining service levels, meeting the cost of a number of internal and external influences affecting the operating Budget and towards capital works to address the asset renewal needs of the City. (The rate increase for the 2021/22 year was 1.5%).

This information is carefully considered by Councillors to determine what the community's priorities were for the coming year and beyond.

The Victorian Government established the Fair Go Rates System (FGRS), which is a framework setting the maximum amount councils may increase rates in any given year without seeking additional approval. The Minister for Local Government has set a rate cap of 1.75% for all councils for the 2022/23 year, and Hume is working within this rate cap to expand its facilities while delivering quality services to our community.