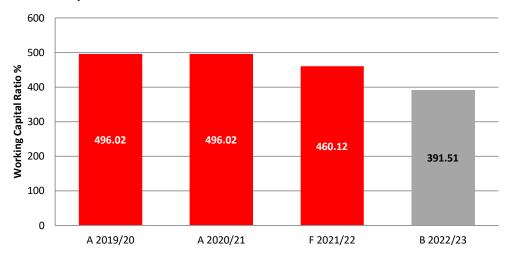

#### 6. Financial position

The working capital ratio (net current assets) will decrease from 460.12% to 391.51% at 30 June 2023 due to a decrease in cash and investments as detailed above while the financial position is expected to increase with ratepayer's equity (net worth) to increase by \$180.01 million to \$4.77 billion. (Total equity is forecast to be \$4.59 billion as at 30 June 2022). The decrease in cash and investments is in line with Council's projections.